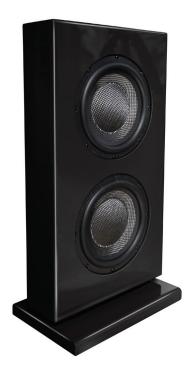

## Tribe Sub

Discover the most innovative subwoofer ever. Period.

With its sleek design and dazzling performance, the Tribe Sub is filled with inner power. Astonishingly high output levels and low frequency spectrum make the Tribe Sub awe-inspiring.

Ultra-flexible, the Tribe Sub can be used in any direction, horizontal, vertical, straight or flat. This on-wall beauty comes fully equipped with a stand to move it around and absorbent back feet to lay it on its back. It can even be slipped under the couch.

Magnetic grill included.

#### **Dimensions**

Width 12 1/8" / 30.8 cm Height 22 1/8" / 56.2 cm Depth 3 7/8" / 9.84 cm

### **Specifications**

Frequency Response 26 Hz - 200 Hz

Impedance 8 ohms

Drivers  $2 \times 8'' / 20.32$  cm ballistic carbon fiber dome

Power Handling 250-500 W

Efficiency 87 dB

Power Supplied 500 W Totem / Bash amplifier