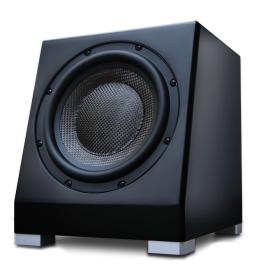

## KIN Sub

Totem's KIN Sub provides a magnetically responsive and musically pleasing foundation wherever bass support is desired. Articulate and precise across a full range of frequencies, it is clear and coherent in all applications. In such a small package its dynamic capabilities are truly remarkable. The thightly sealed cabinet further expands placement potential.

Packed into an ultra small footprint, the KIN Sub's refined technology comes on strong with hefty performance and scale. In nearly all scenarios it's ideally suited for discreet bass augmentation. Already flexible for use across a wide range of adaptations, the angled front face enhances options either for small scale desktop duty or full scale in room support.

Magnetic grill included.

Satin Finish