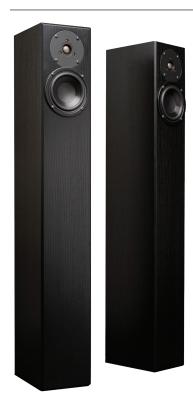

## Arro

The Totem Arro shoots straight to the heart. The Arro's strong frequency extension and broad-spectrum harmonics blend in a phase-perfect conjunction that transmits the true essence of music. With its ultra-slim design, the alluring and versatile Arro speaker is an aesthetic room-pleaser that allows endless placement possibilities.

Omni-directional in character, the Arro defies the laws of physics with extreme bass extension and holographic sound imaging. If you like authentic-sounding performances that reach beyond the realm of space and time, experience the streamlined beauty of the Totem Arro.

#### **Dimensions**

Width 5.1" / 13 cm Height 33.5" / 85 cm Depth 7.1" / 18 cm