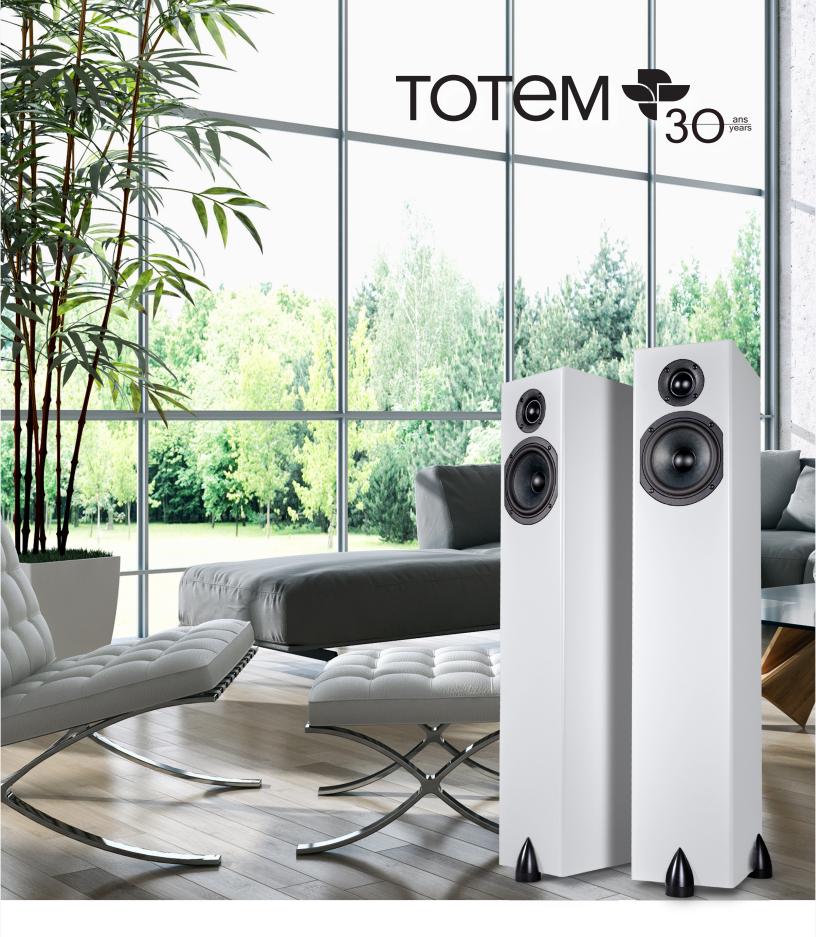

Unobtrusive magic for the everyday music lover that fills the room with a full range sound experience. The Sky Tower can set the standard for lower cost towers that can be flexibly used with a great variety of electronics and gear.

The Sky Tower shares the same DNA that made Sky monitor such a success, like gigantic imaging, phase coherence, authoritative bass, and amplifier friendly compatibility.

Remarkably, it does it all on a larger scale and with even more impact.

## About Totem Acoustic

Created in 1987 and celebrating our 30th anniversary, Totem's mission is to develop loudspeakers capable of reproducing a truly involving performance. Our goal is to provide designs that are affordable, cosmetically timeless, and invoke an emotional response. Music, movies, TV, and video games are accurately rendered with a powerful focus that is yet soul stirring.